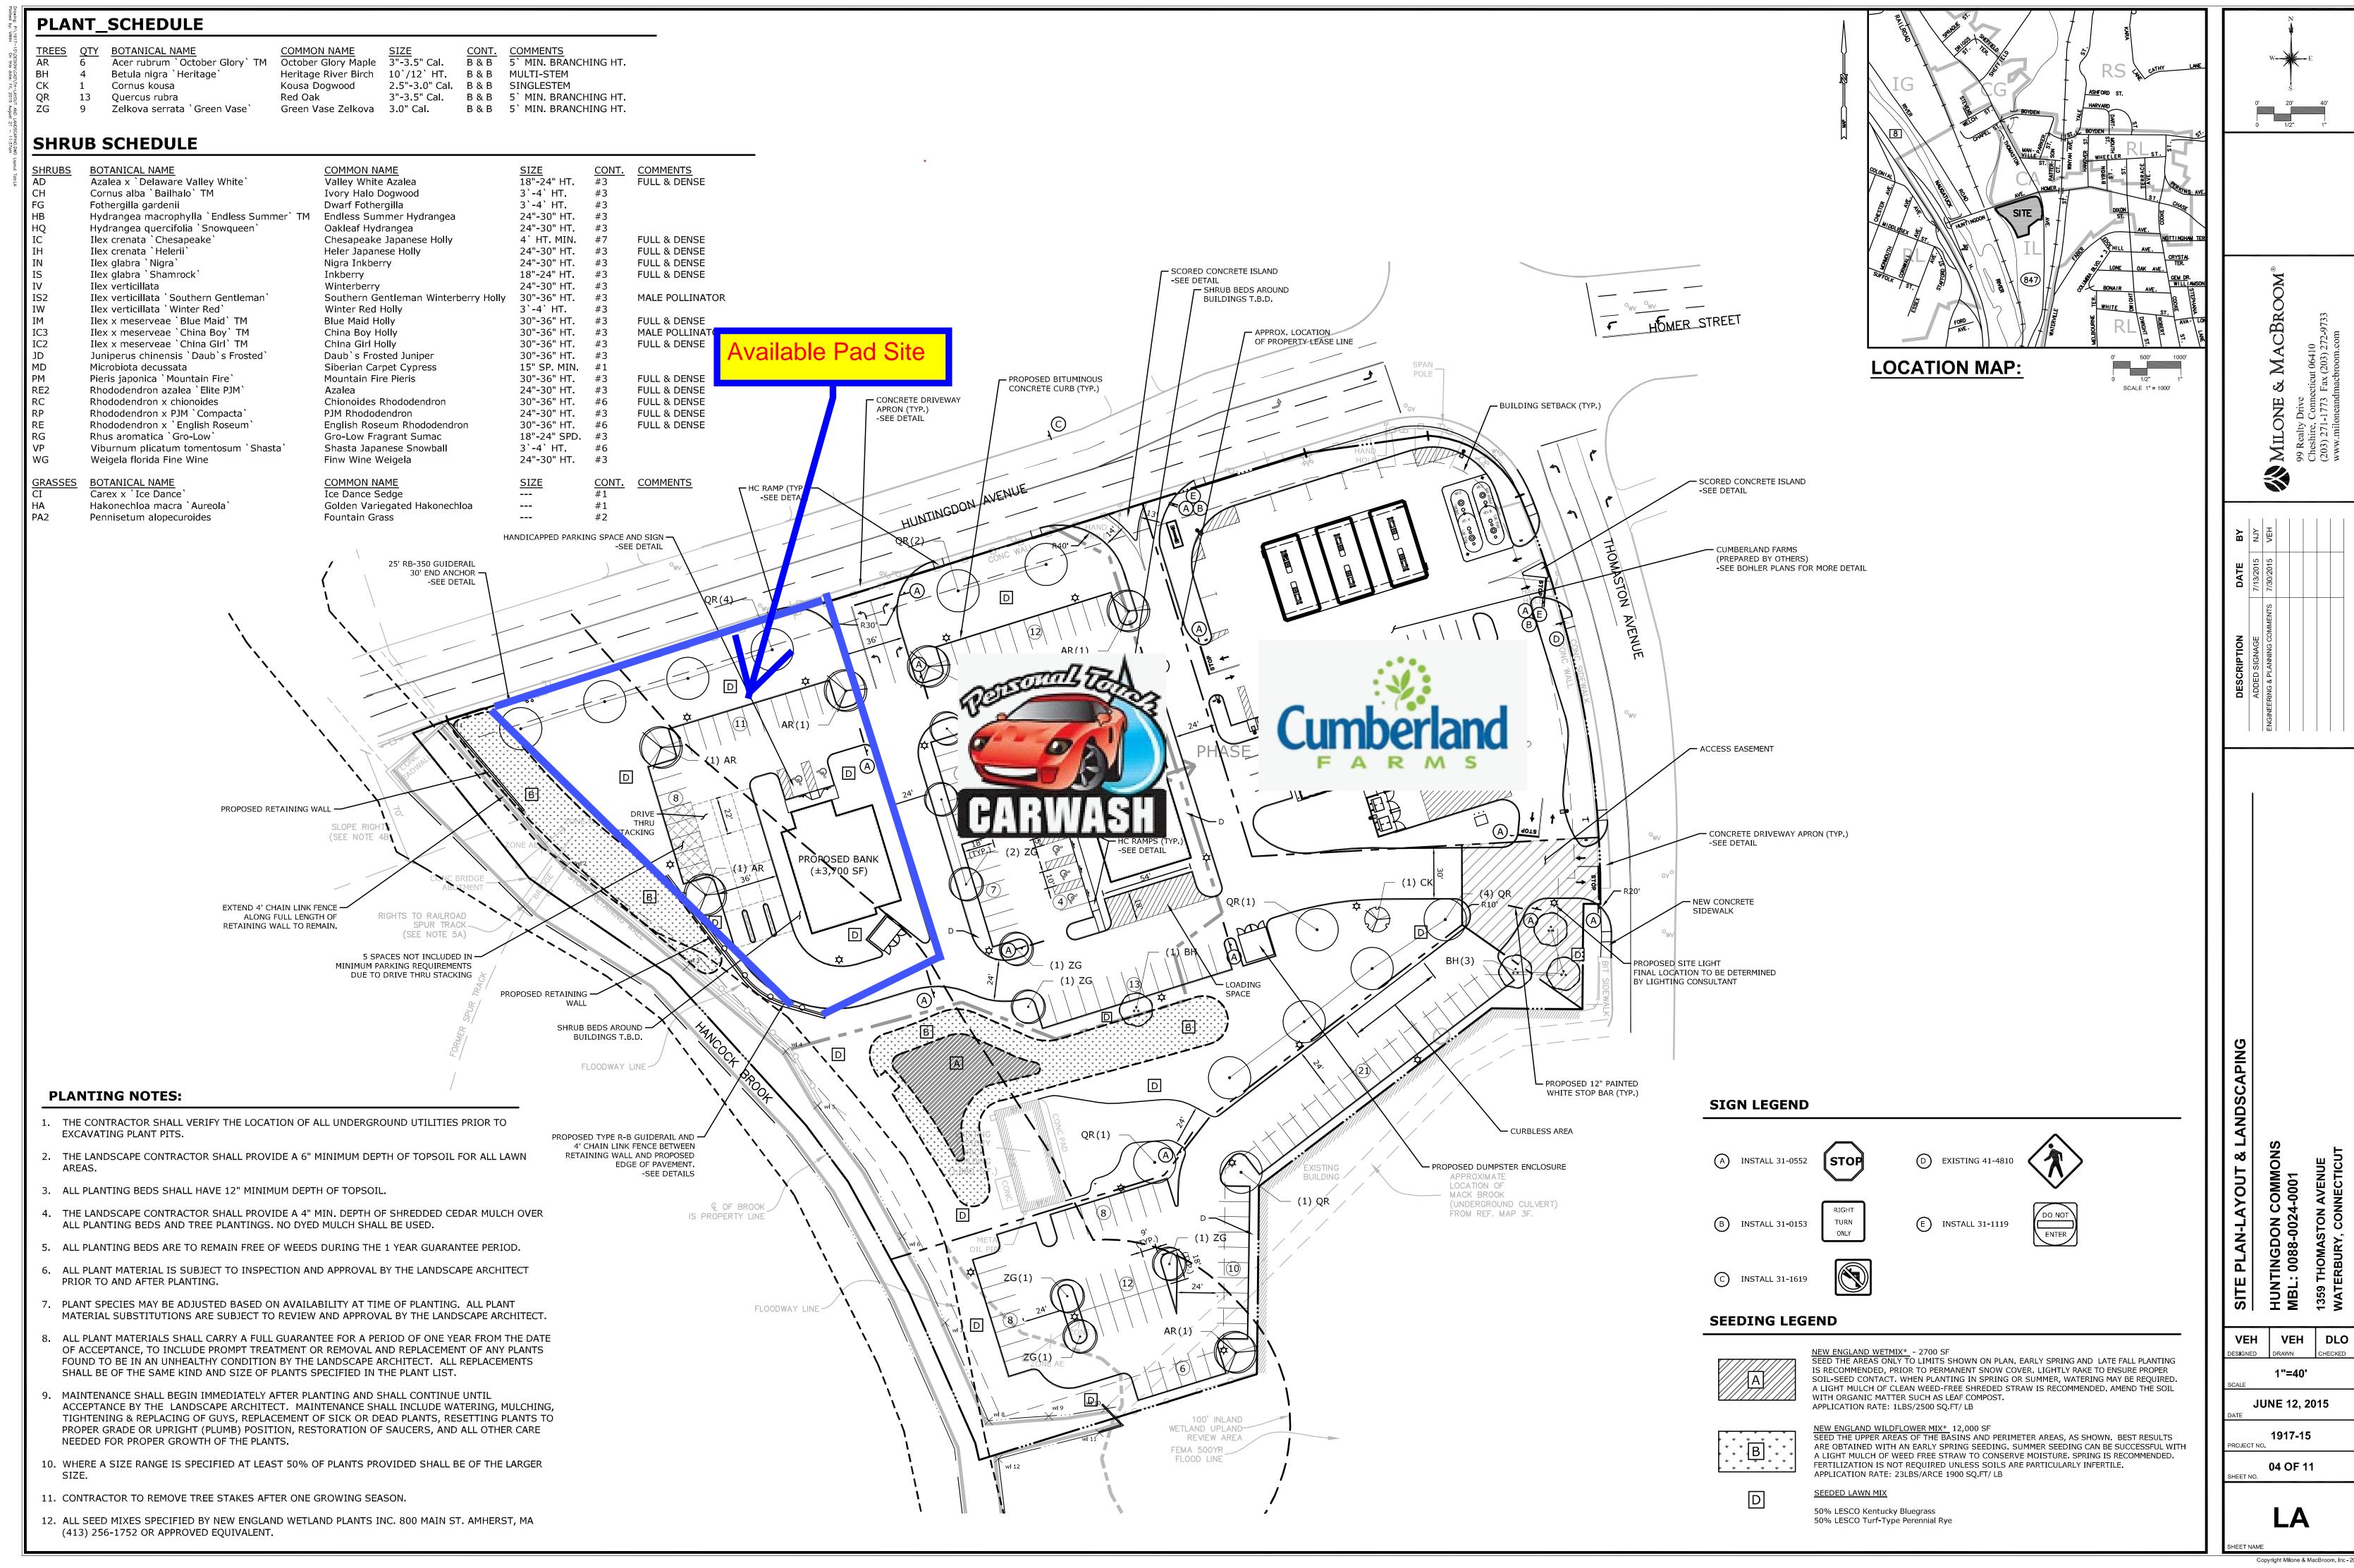

### <u>Pad Site</u> with Drive Thru Permitted

#### **Property Highlights**

- Signalized intersection of Thomaston and Huntington Avenues
- Excellent visibility and access to the property
- 1/4 mile from Exit 36 of Route 8, providing convenient and easy access to this heavily traveled retail and commuter corridor
- Property ready for immediate development
- **Possible uses:** Quick service restaurant, bank, credit union, other retail and service related offerings