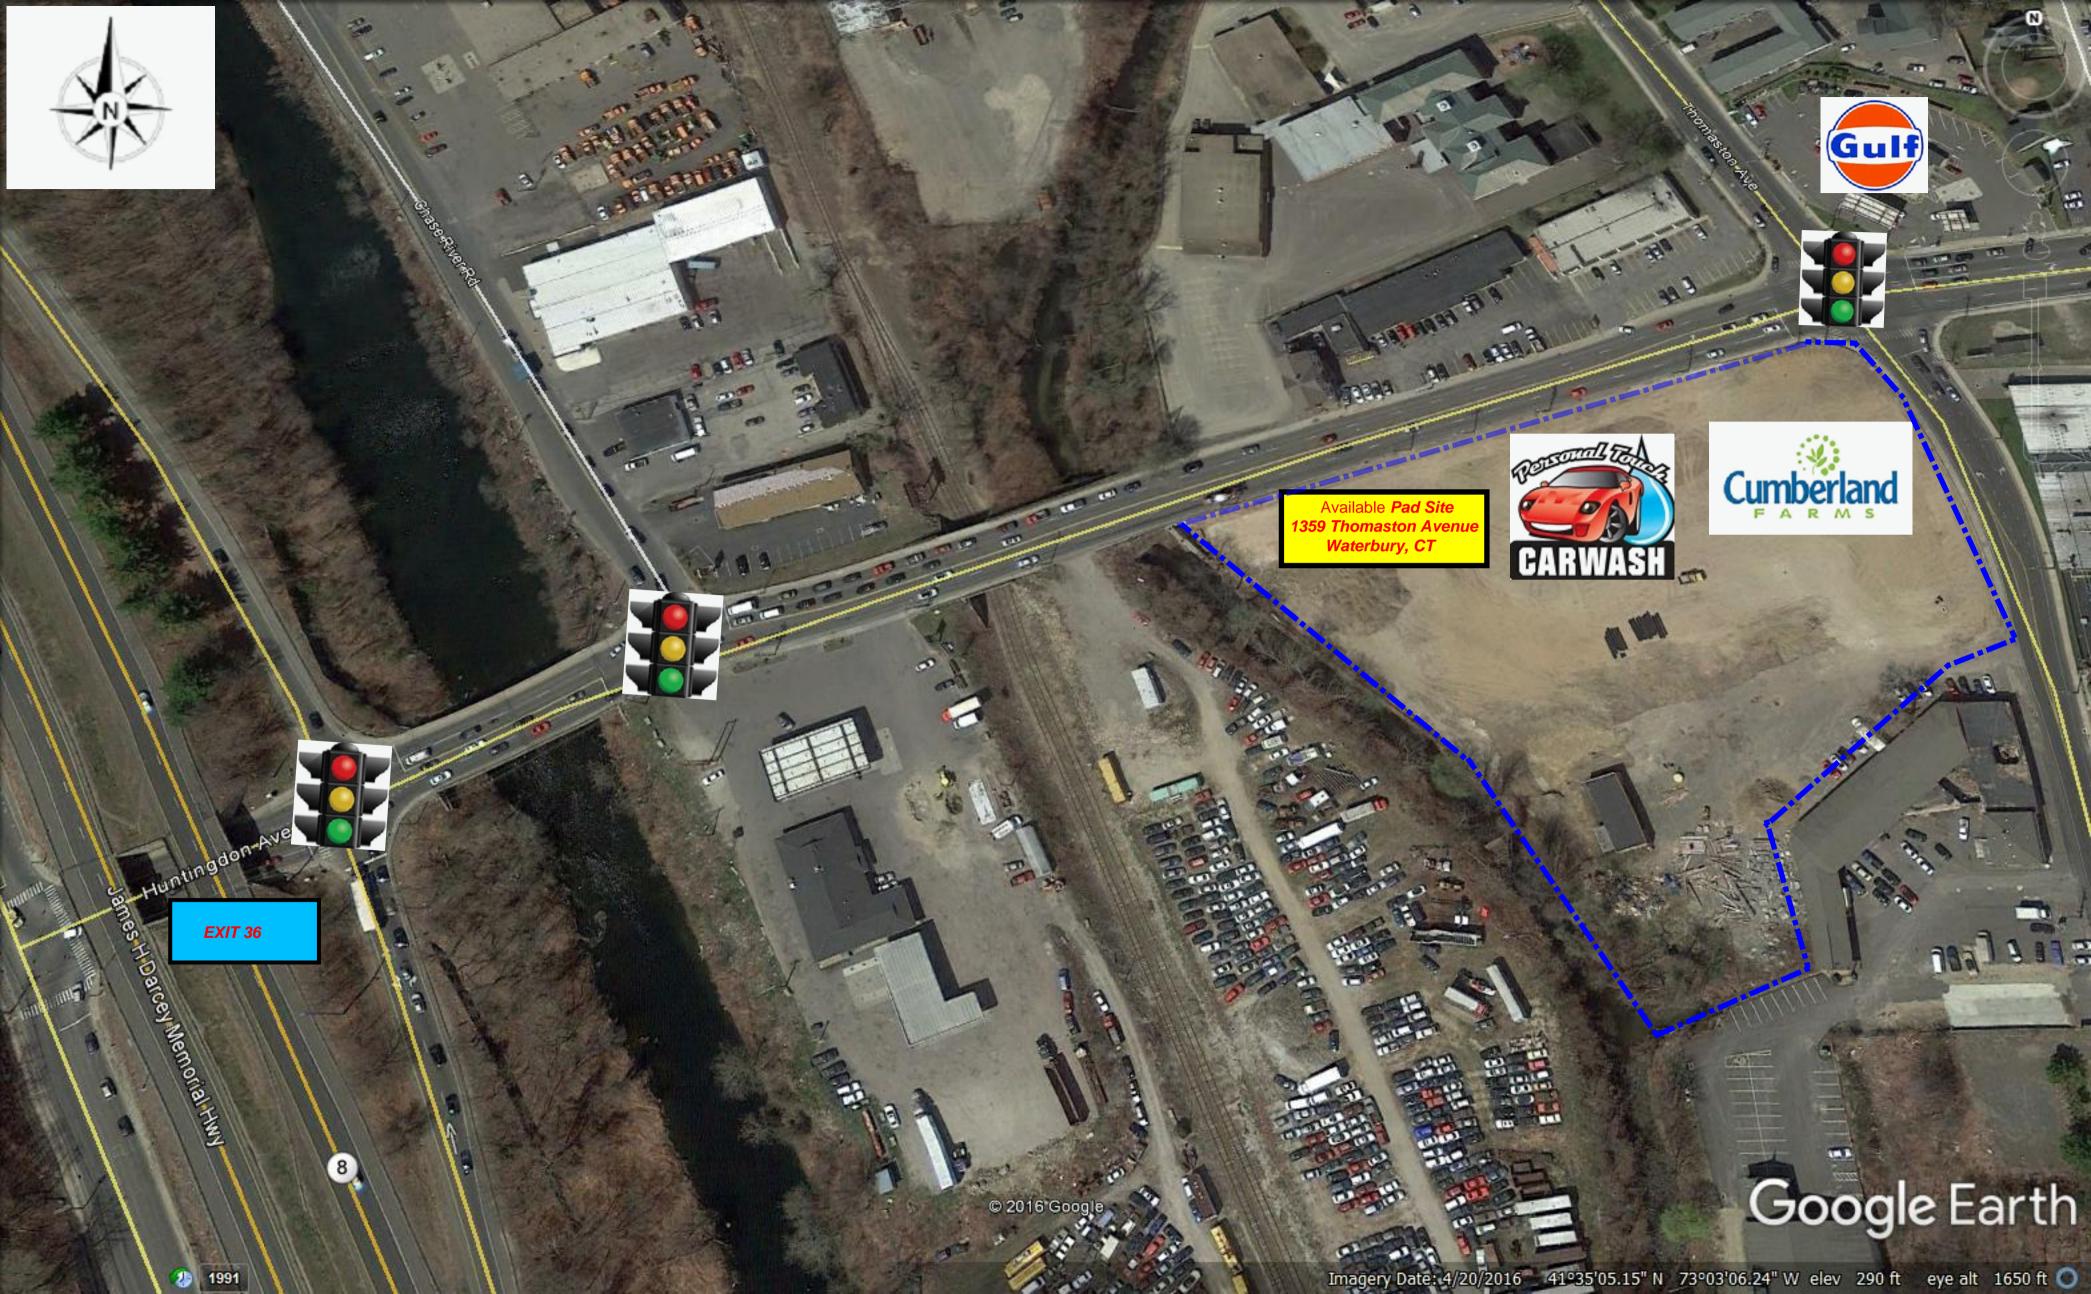

## AVAILABLE Retail Pad Site

1359 Thomaston Avenue Waterbury, CT (New Haven County, CT) 41° 35'05.42N / 73° 02'59.77W

### <u>Pad Site</u> with Drive Thru Permitted

#### **Property Highlights**

- Signalized intersection of Thomaston and Huntington Avenues
- Excellent visibility and access to the property
- 1/4 mile from Exit 36 of Route 8, providing convenient and easy access to this heavily traveled retail and commuter corridor
- Property ready for immediate development
- **Possible uses:** Quick service restaurant, bank, credit union, other retail and service related offerings