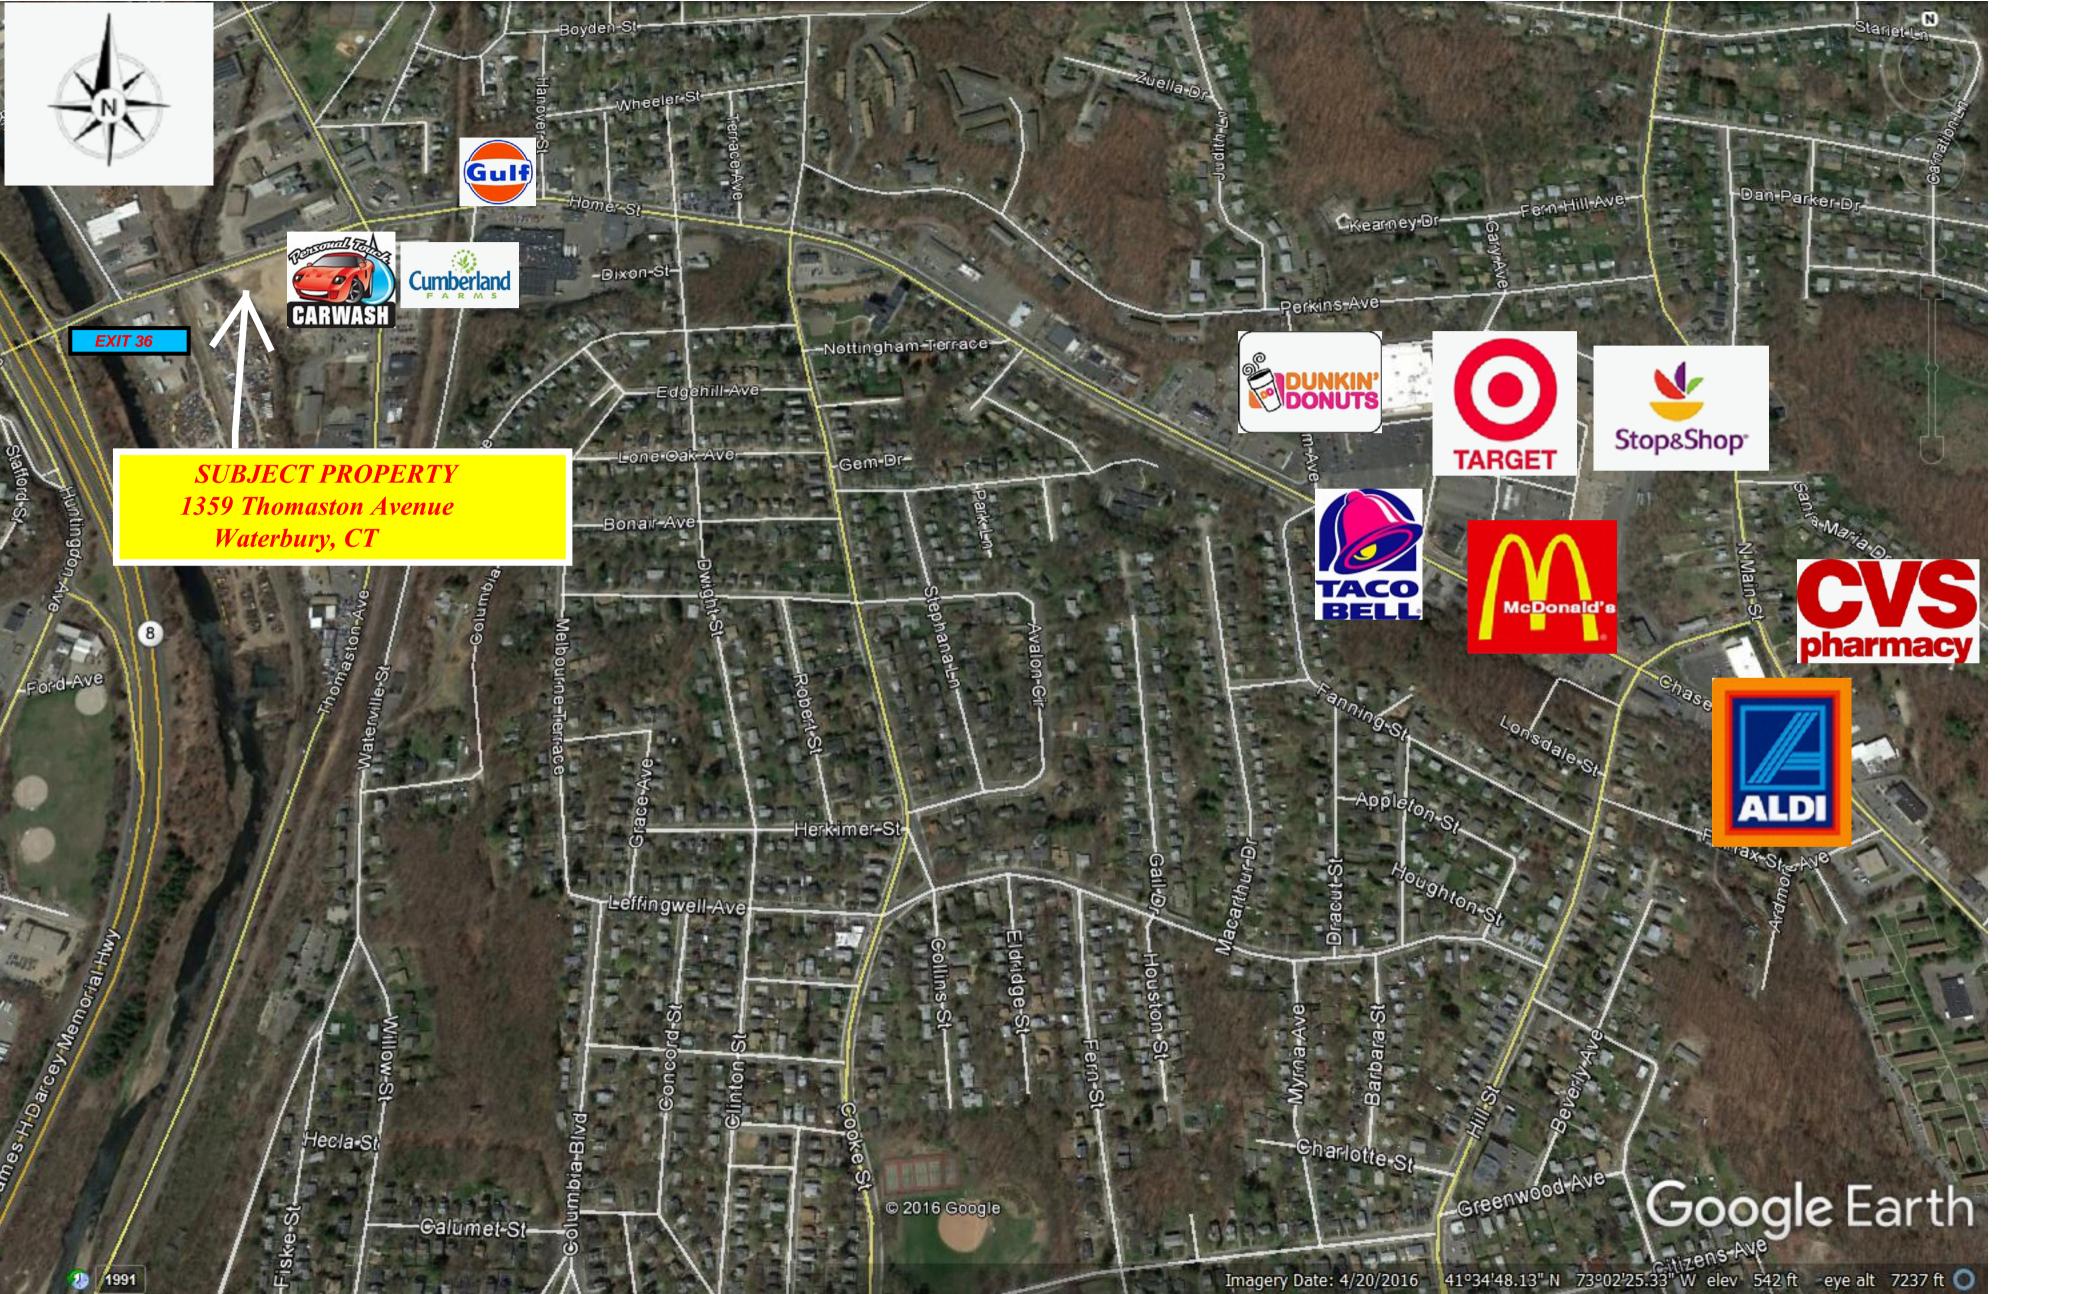

## AVAILABLE Retail Pad Site

1359 Thomaston Avenue Waterbury, CT (New Haven County, CT) 41° 35'05.42N / 73° 02'59.77W

#### **Property Highlights**

- Signalized intersection of Thomaston and Huntington Avenues
- Excellent visibility and access to the property
- 1/4 mile from Exit 36 of Route 8, providing convenient and easy access to this heavily traveled retail and commuter corridor
- Property ready for immediate development
- **Possible uses:** Quick service restaurant, bank, credit union, other retail and service related offerings

#### Traffic Counts

• 26,300 +/- cars per day at site